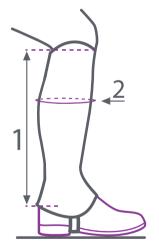

### Measuring guide Chaps

**Find 1** by measuring your leg from the ankle to the hollow on the back of your knee.

**Find 2** by measuring the circumference of your calf at the widest point.

Preferably measure while wearing riding breeches. Not with jeans or the bare leg.