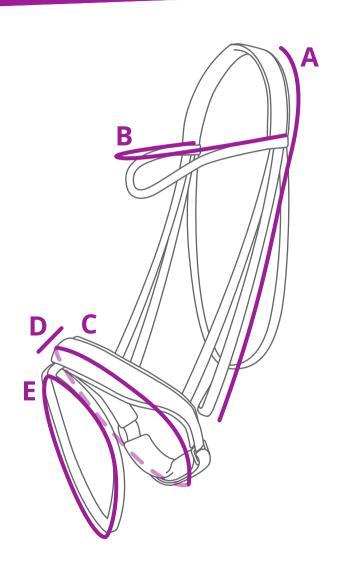

## **Bridle Odin**

|           | Cob | Full |
|-----------|-----|------|
| A1        | 43  | 47   |
| A2        | 53  | 57   |
| В         | 40  | 42   |
| <b>C1</b> | 63  | 69   |
| <b>C2</b> | 70  | 75   |
| D1        | 3,5 | 3,5  |
| D2        | 4,5 | 4,5  |
| E         | 65  | 70   |

A1 = Top of the head to bit (single side): shortest position

A2 = Top of the head to bit (single side): longest position

B = Length browband (measured straight across)

C1 = Circumference noseband: shortest position

C2 = Circumference noseband: longest position

D1 = Width noseband excluding padding

D2 = Width noseband including padding

E = Length flash strap in longest position